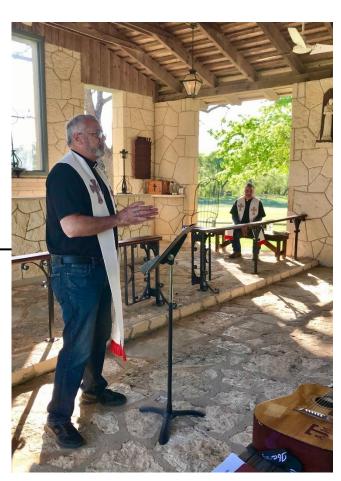

### Nails & Prayers Retreat – Success!

I co-led the Diocesan men's Nails and Prayers retreat at camp Caper's. It was a service-oriented weekend. We built a kayak boat dock, roof for the ropes course cement pad, added mulch for the obstacle course stations, landscaped and mowed. This is an annual ministry and if you're interested in participating next year, let me know.