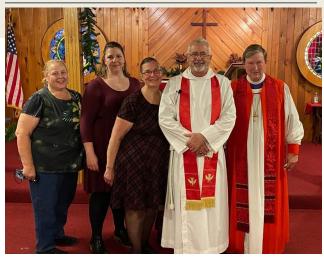

## **Ordination**

#### WELCOME FATHER DEXTER!

I want to thank everyone for their support for my ordination. I'm very lucky and honored to serve God, St. Matthias and our surrounding communities as your Vicar.

Special thank you to Erika Gibbs, Rob Nichols, and Fr. Dexter for their efforts to