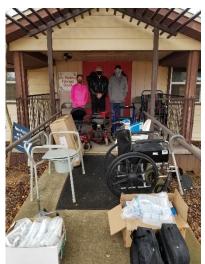

#### WELCOME FATHER DEXTER!

I want to thank everyone for their support for my ordination. I'm very lucky and honored to serve God, St. Matthias and our surrounding communities as your Vicar.

Special thank you to Erika Gibbs, Rob Nichols, and Fr. Dexter for their efforts to

make the
Project MEND
a big success.
We collected
used medical
equipment to
be refurbished
for disabled
veterans and
their families.