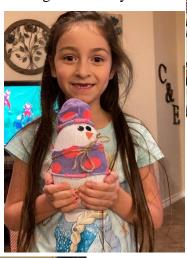

#### **NEXT PROJECT JANUARY 17<sup>TH</sup>**

What fun everyone had with December's projects! Sock snowmen (and some penguins) and stained-glass nativity.