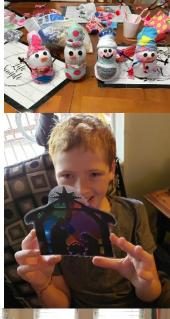

## The People of St. Matthias

Family Events

#### **NEXT PROJECT JANUARY 17<sup>TH</sup>**

What fun everyone had with December's projects! Sock snowmen (and some penguins) and stained-glass nativity.