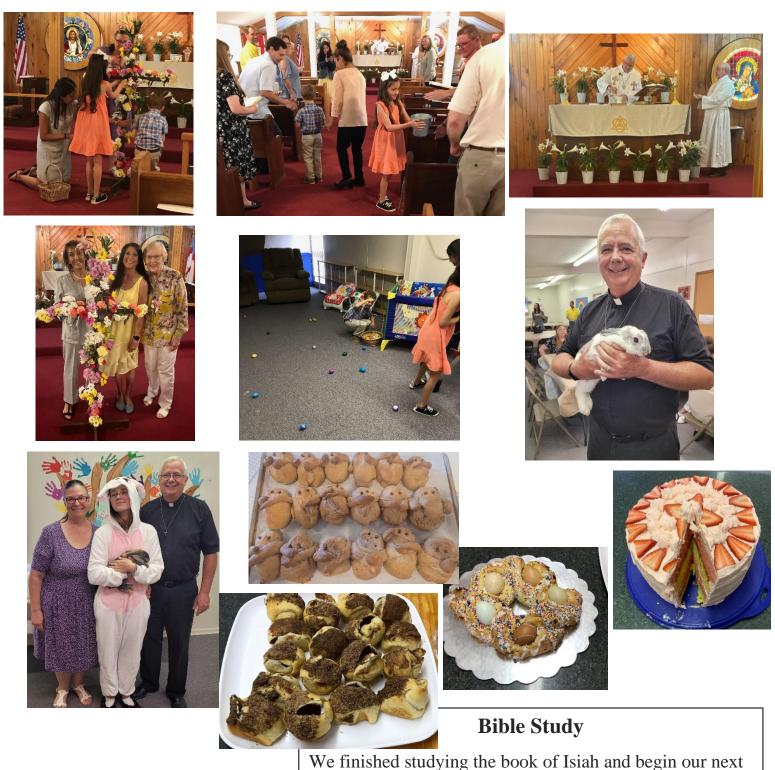

# What's Happening

Fr. Dexter Lesieur

What a glorious Easter celebration we had at St. Matthias. Special thanks for folks who provided eggs for the children's egg hunt after the service. I thought everyone would enjoy seeing last month's St. Matthias activities through our photos. Enjoy!

ted Ministries Dexter Lesieu Bieur

Palm Sunday and Good Friday. Our friends Julian and Tania are participating in the Palm Sunday service from Florida.

St. Matthias' Episcopal Church 901 N Teel Drive PO Box 682 Devine, Texas 78016 stmatthias.devine@gmail.com www/stmatdevine.org facebook.com/stmatthias.devine Your Tube: St. Matthias Devine