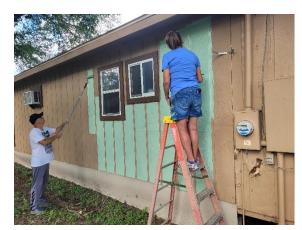

A special thank you to Rob and Erika for all the hours painting the Parish Hall. Please let me know if you have any time to help them finish painting the outside of the Parish Hall. We also need help painting the Sanctuary building. The painting should go faster as there's less in-cut pattern designs. Our Parish Hall is definitely more visible now. I can't wait until both buildings are finished.