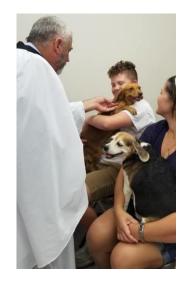

#### **Blessing of the Animals**

We will use our Wednesday Evening Service to provide a Blessing of the Animals for the community October 6th, 6pm. Folks will stay in their cars with their animals as they're blessed. This service will allow the community to visit St. Matthias, receive a blessing and a contact card. Luna, the St. Matthias comfort dog will be available for photos. If you can assist with this service, your help will be appreciated. Please contact Fr. Dexter to volunteer.